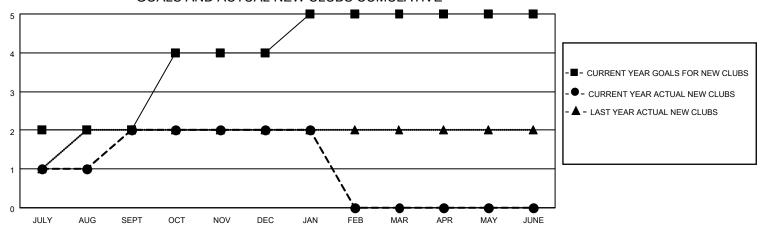

## GOALS AND ACTUAL NEW CLUBS CUMULATIVE

## MONTHLY MEMBERSHIP PROGRESS REPORT

LOCATION INDIA District 322C4 Results as of: 1/31/2022

| Clubs RESULTS FOR 2021-2022 |   |   |   | Members  RESULTS FOR 2021-2022 |    |     |    |
|-----------------------------|---|---|---|--------------------------------|----|-----|----|
|                             |   |   |   |                                |    |     |    |
| JULY/AUG/SEPT               | 2 | 2 | 0 | JULY/AUG/SEPT                  | 55 | 83  | 15 |
| OCT/NOV/DEC                 | 2 | 0 | 1 | OCT/NOV/DEC                    | 80 | 100 | 63 |
| JAN/FEB/MAR                 | 1 | 0 | 0 | JAN/FEB/MAR                    | 50 | 13  | 10 |
| APR/MAY/JUNE                | 0 | 0 | 0 | APR/MAY/JUNE                   | 20 | 0   | 0  |