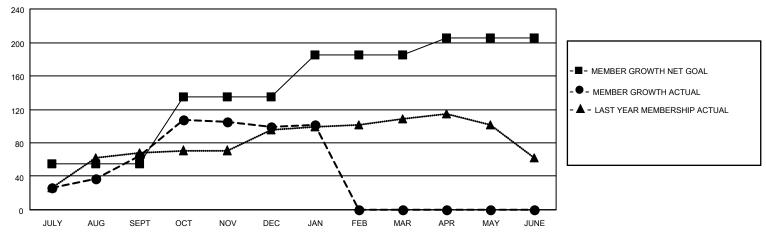

## GOALS AND ACTUAL MEMBERS CUMULATIVE

| DROPPED CLUBS: 1 |    | 25 CLUBS OF 45 ADDED 1 OR<br>MORE NEW MEMBERS | GENDER DISTRIBUTION                 |                           |  |
|------------------|----|-----------------------------------------------|-------------------------------------|---------------------------|--|
|                  |    | INOILE INEW INICINIDENS                       | MALE<br>FEMALE                      | 902 (65.13%)              |  |
| DDODDED MEMBERS  |    |                                               | NON BINARY                          | 483 (34.87%)<br>0 (0.00%) |  |
| DROPPED MEMBERS  |    |                                               | PREFER NOT TO ANSWER 0 (0.00%)      |                           |  |
| DECEASED         | 1  |                                               |                                     | (0.0070)                  |  |
| CLUB CANCELLED   | 23 | CLICK HERE FOR CUMULATIVE                     | TOTAL FAMILY UNIT MEMBERS           | 817                       |  |
| OTHER            | 64 | MEMBERSHIP DATA                               |                                     |                           |  |
| TOTAL 88         |    |                                               | FAMILY MEMBERS PAYING HALF DUES 491 |                           |  |
|                  |    |                                               |                                     |                           |  |

## MONTHLY MEMBERSHIP PROGRESS REPORT

LOCATION INDIA District 322C4 Results as of: 1/31/2022

| Clubs RESULTS FOR 2021-2022 |   |   |   | Members  RESULTS FOR 2021-2022 |    |     |    |
|-----------------------------|---|---|---|--------------------------------|----|-----|----|
|                             |   |   |   |                                |    |     |    |
| JULY/AUG/SEPT               | 2 | 2 | 0 | JULY/AUG/SEPT                  | 55 | 83  | 15 |
| OCT/NOV/DEC                 | 2 | 0 | 1 | OCT/NOV/DEC                    | 80 | 100 | 63 |
| JAN/FEB/MAR                 | 1 | 0 | 0 | JAN/FEB/MAR                    | 50 | 13  | 10 |
| APR/MAY/JUNE                | 0 | 0 | 0 | APR/MAY/JUNE                   | 20 | 0   | 0  |